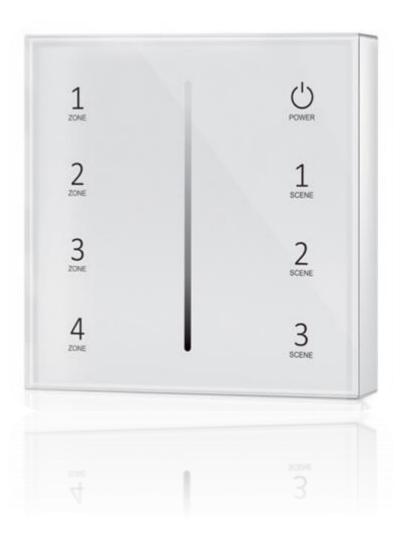

## **Key functions:**

|                                                 | 1<br>Zone        | Power                 |
|-------------------------------------------------|------------------|-----------------------|
|                                                 | 2<br>Zone        | 1<br><sub>Scene</sub> |
|                                                 | 3<br>Zone        | 2<br>Scene            |
| $\bigcup_{Power}$ — Turn on/off all zone light. | <b>4</b><br>Zone | 3                     |
| Brightness slide.                               | Zone             | Scene                 |

 $1_{\text{Scene}}$   $3_{\text{Scene}}$   $3_{\text{Scene}}$  Short press recall scene. Long press 2s to save the current state into 1/2/3.

#### 1 2 3 4 Zone Zone Zone Zone

Short press turn on zone light and select zone simultaneously, long press 2s turn off zone light. 4 zone control seperately or synchronously, each zone could control multiple receivers.