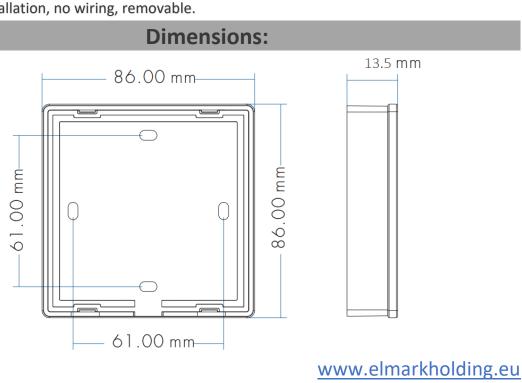

### **Features:**

- To control one color
- Removeable and stick anywhere easily
- With on/off state and touch operation indication ۰
- Can remote control multiple controllers or lamps ۲
- High precision touch chip with high sensitive & high stability touch control ٠
- Free installation, no wiring, removable. ٠