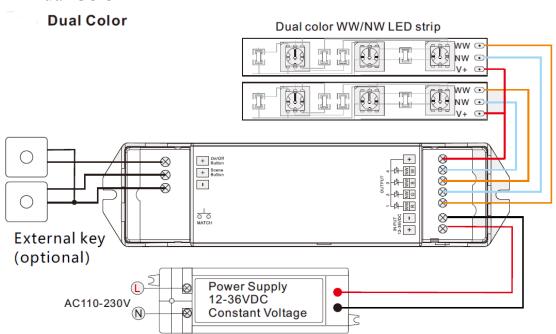

d application, via a Wi-Fi relay controller.

#### How to:

- 1. Turn on Wi-Fi relay controller.
- **2.** Connecting the Wi-Fi controller to **your** network.







3. Start the "Skydance" app (should be already installed).



**4.** Connecting the Wi-Fi relay controller with the **FOUR CHANEL CONSTANT VOLTAGE LED DIMMING RECEIVER.** 



# **4.1.** Select the type of device we will command













**5.** To connected press "Match" on **FOUR CHANEL RECEIVER** and press "Match" on your phone.

Press "Save" for finalizing the settings.





**6.** Your device is now connected.



## **FUNCTIONS:**

» ON/OFF



» Open the product menu



» Change light color or brightness



»Change mode color & style



elmarkholding.eu



#### »Timer's settings





## Wiring diagram

#### Dual Color





## Single Color



#### **RGB** Change mode list

| No. | Name          | No. | Name           | No. | Name               |
|-----|---------------|-----|----------------|-----|--------------------|
| 1   | Static red    | 11  | Green strobe   | 21  | Red yellow smooth  |
| 2   | Static green  | 12  | Blue strobe    | 22  | Green cyan smooth  |
| 3   | Static blue   | 13  | White strobe   | 23  | Blue purple smooth |
| 4   | Static yellow | 14  | RGB strobe     | 24  | Blue white smooth  |
| 5   | Static cyan   | 15  | 7 color strobe | 25  | RGB+W smooth       |