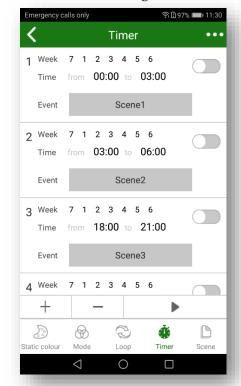

ER** can work by installed iOS or Android application, via a Wi-Fi relay controller.

#### How to:

- 1. Turn on Wi-Fi relay controller.
- **2.** Connecting the Wi-Fi controller to **your** network.







3. Start the "Skydance" app (should be already installed).



**4.** Connecting the Wi-Fi relay controller with the **FOUR CHANEL CONSTANT VOLTAGE LED DIMMING RECEIVER.** 



# **4.1.** Select the type of device we will command













**5.** To connected press "Match" on **FOUR CHANEL RECEIVER** and press "Match" on your phone.

Press "Save" for finalizing the settings.





**6.** Your device is now connected.



## **FUNCTIONS:**

» ON/OFF



» Open the product menu



» Change light color or brightness



»Change mode color & style



elmarkholding.eu



#### »Timer's settings





## Wiring diagram

#### Dual Color





## Single Color



#### **RGB** Change mode list

| No. | Name          | No. | Name           | No. | Name               |
|-----|---------------|-----|----------------|-----|--------------------|
| 1   | Static red    | 11  | Green strobe   | 21  | Red yellow smooth  |
| 2   | Static green  | 12  | Blue strobe    | 22  | Green cyan smooth  |
| 3   | Static blue   | 13  | White strobe   | 23  | Blue purple smooth |
| 4   | Static yellow | 14  | RGB strobe     | 24  | Blue white smooth  |
| 5   | Static cyan   | 15  | 7 color strobe | 25  | RGB+W smooth       |