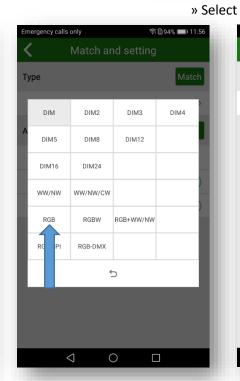

# **4.1.** Select the type of device we will command

**5.** To connected press "Match" on **FOUR CHANEL RECEIVER** and press "Match" on your phone.

Press "Save" for finalizing the settings.

**6.** Your device is now connected.