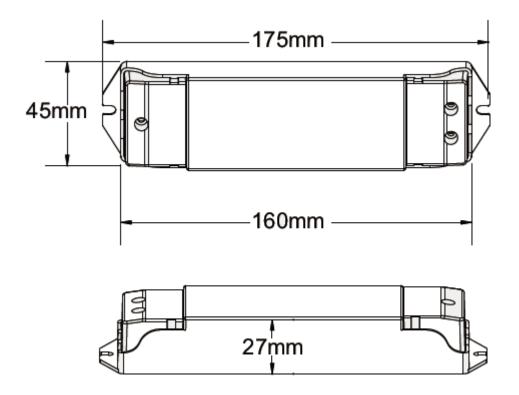

## Technical data:

| Input voltage:       | 12-36VDC             |
|----------------------|----------------------|
| Output voltage:      | PWM constant voltage |
| Output current:      | 4CH, 5A/CH           |
| Output power:        | 4 x (60-180) W       |
| Grey levels:         | 4096/CH              |
| Dimming range:       | 0-100%               |
| Remote distance:     | 30m                  |
| Working temperature: | -30°C~55°C           |
| Product size:        | L175×W45×H27mm       |
| Net weight:          | 110 g                |
| Catalogue number:    | 99RECEIVER4          |

# **Dimensions:**