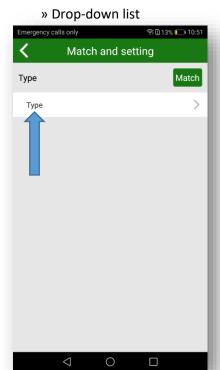

# **4.1.** Select the type of device we will command

**5.** To connected press "Match" on **FOUR CHANEL RECEIVER** and press "Match" on your phone.

Press "Save" for finalizing the settings.

**6.** Your device is now connected.