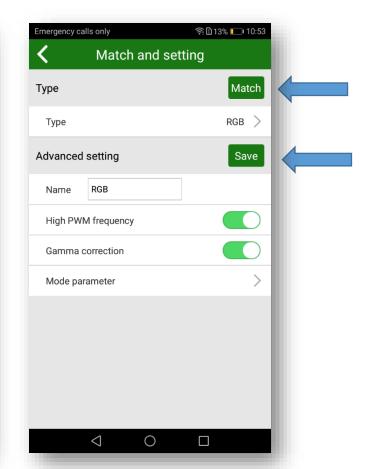

# **4.1.** Select the type of device we will command

**5.** To connected press "Match" on **FOUR CHANEL RECEIVER** and press "Match" on your phone.

Press "Save" for finalizing the settings.

**6.** Your device is now connected.