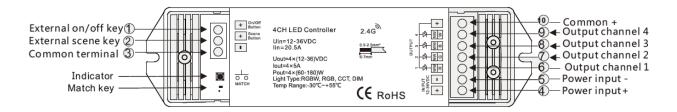

### **Interface Specification**

Used as a RGB/RGBW controller, the output connection: 10 positive,

6 red light, 7 green light, 8 blue light, 9 white light.

Used as a color temperature controller, the output connection: 10 positive,

6/8 warm white light, 7/9 natural white light.

Used as a dimming controller, the output connection: 10 positive,

6/7/8/9lamp cathode, synchronous or individual dimming.

### External switch key function

1. On /Off key

Short press: Turn on/off light.

**Long press (1-5s):** When light is on, adjust brightness.

Long press (10s): When multiple controllers share a on/off key, achieve simultaneous adjustment.

- 2. Scene key
- **Short press:** Select 8 scenes.
- Long press (10s): When multiple controllers share a scene key, achieve simultaneous select.