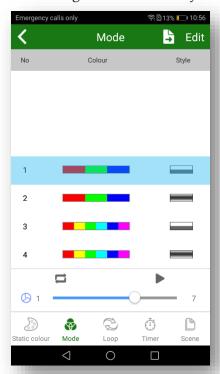

## **FUNCTIONS:**

» ON/OFF

» Open the product menu

» Change light color or brightness

»Change mode color & style

elmarkholding.eu