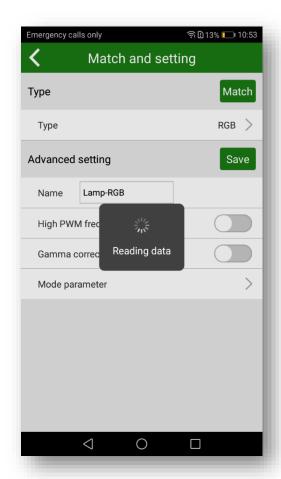

# **4.1.** Select the type of device we will command

**5.** To connected press "Match" on **FOUR CHANEL RECEIVER** and press "Match" on your phone.

Press "Save" for finalizing the settings.

**6.** Your device is now connected.