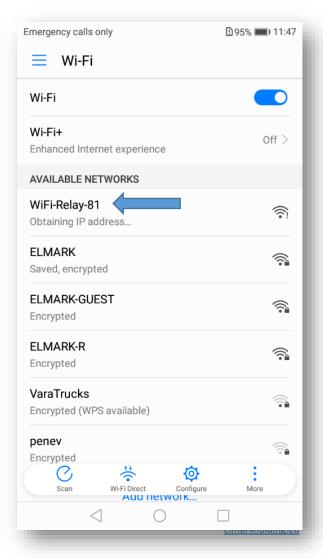

# ➤ How to connect FOUR CHANEL CONSTANT VOLTAGE LED DIMMING RECEIVER with Wi-Fi devices

The **FOUR CHANEL CONSTANT VOLTAGE LED DIMMING RECEIVER** can work by installed iOS or Android application, via a Wi-Fi relay controller.

#### How to:

- 1. Turn on Wi-Fi relay controller.
- **2.** Connecting the Wi-Fi controller to **your** network.

3. Start the "Skydance" app (should be already installed).

**4.** Connecting the Wi-Fi relay controller with the **FOUR CHANEL CONSTANT VOLTAGE LED DIMMING RECEIVER.** 