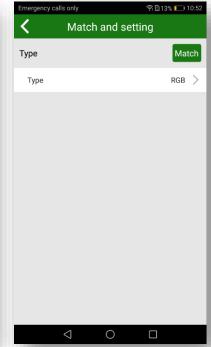

# **4.1.** Select the type of device we will command

**5.** To connected press "Match" on **FOUR CHANEL RECEIVER** and press "Match" on your phone.

Press "Save" for finalizing the settings.

**6.** Your device is now connected.