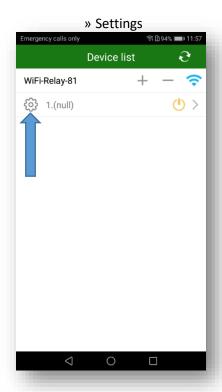

# **4.1.** Select the type of device we will command

**5.** To connected press "Match" on **FOUR CHANEL RECEIVER** and press "Match" on your phone.

Press "Save" for finalizing the settings.

**6.** Your device is now connected.