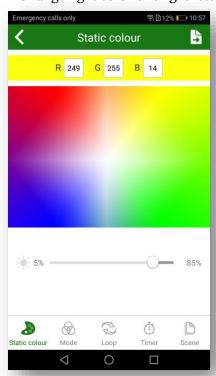

## **FUNCTIONS:**

» ON/OFF

» Open the product menu

» Change light color or brightness

»Change mode color & style

elmarkholding.eu