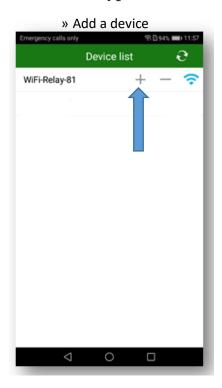

#### How to:

- 1. Turn on Wi-Fi relay controller.
- **2.** Connecting the Wi-Fi controller to **your** network.

3. Start the "Skydance" app (should be already installed).

**4.** Connecting the Wi-Fi relay controller with the **FOUR CHANEL CONSTANT VOLTAGE LED DIMMING RECEIVER.** 