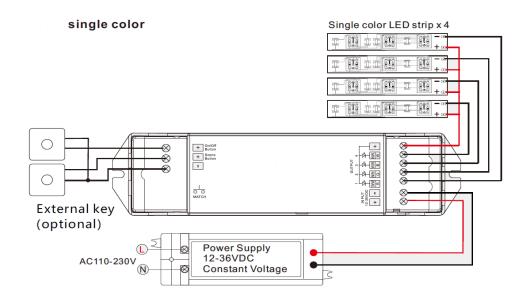

## Single Color

### **Interface Specification**

Used as a RGB/RGBW controller, the output connection: 10 positive,

6 red light, 7 green light, 8 blue light, 9 white light.

Used as a color temperature controller, the output connection: 10 positive,

6/8 warm white light, 7/9 natural white light.

Used as a dimming controller, the output connection: 10 positive,

6/7/8/9lamp cathode, synchronous or individual dimming.