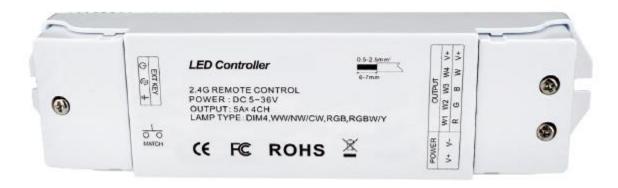

### **Interface Specification**

Used as a RGB/RGBW controller, the output connection: 10 positive,

6 red light, 7 green light, 8 blue light, 9 white light.

Used as a color temperature controller, the output connection: 10 positive,

6/8 warm white light, 7/9 natural white light.

Used as a dimming controller, the output connection: 10 positive,

6/7/8/9lamp cathode, synchronous or individual dimming.