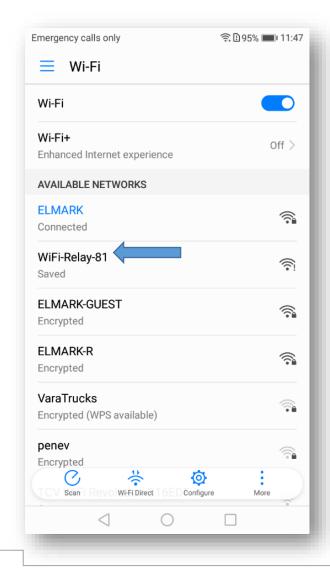

# ➤ How to connect FOUR CHANEL CONSTANT VOLTAGE LED DIMMING RECEIVER with Wi-Fi devices

The **FOUR CHANEL CONSTANT VOLTAGE LED DIMMING RECEIVER** can work by installed iOS or Android application, via a Wi-Fi relay controller.

#### How to:

- 1. Turn on Wi-Fi relay controller.
- **2.** Connecting the Wi-Fi controller to **your** network.

3. Start the "Skydance" app (should be already installed).

**4.** Connecting the Wi-Fi relay controller with the **FOUR CHANEL CONSTANT VOLTAGE LED DIMMING RECEIVER.** 