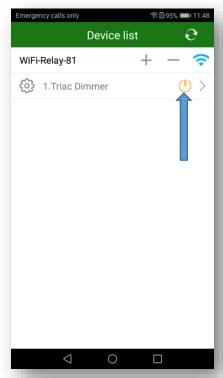

### External switch key function

1. On /Off key

Short press: Turn on/off light.

**Long press (1-5s):** When light is on, adjust brightness.

Long press (10s): When multiple controllers share a on/off key, achieve simultaneous adjustment.

- 2. Scene key
- **Short press:** Select 8 scenes.
- Long press (10s): When multiple controllers share a scene key, achieve simultaneous select.