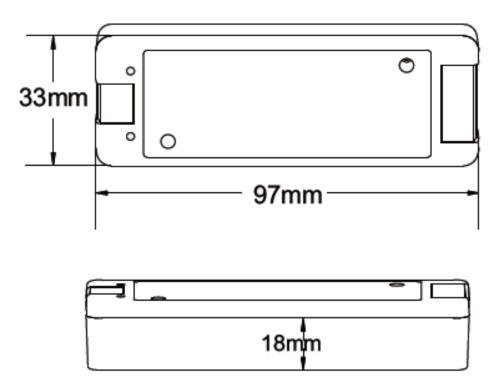

#### Technical data:

| Input voltage:       | 5-36VDC       |
|----------------------|---------------|
| Output current:      | 1CH, 8A       |
| Output power:        | 40-288W       |
| Working temperature: | -30°C~55°C    |
| Product size:        | L97×W33×H18mm |
| Net weight:          | 41g           |
| Catalogue number:    | 99REPEATER1   |

### **Dimensions:**