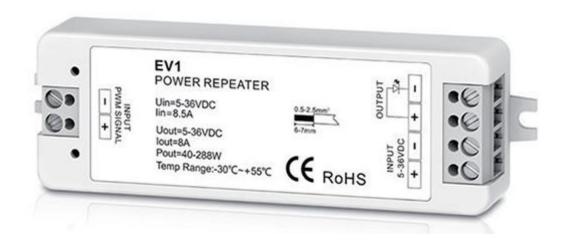

#### Technical data:

| Input voltage:       | 5-36VDC       |
|----------------------|---------------|
| Output current:      | 1CH, 8A       |
| Output power:        | 40-288W       |
| Working temperature: | -30°C~55°C    |
| Product size:        | L97×W33×H18mm |
| Net weight:          | 41g           |
| Catalogue number:    | 99REPEATER1   |