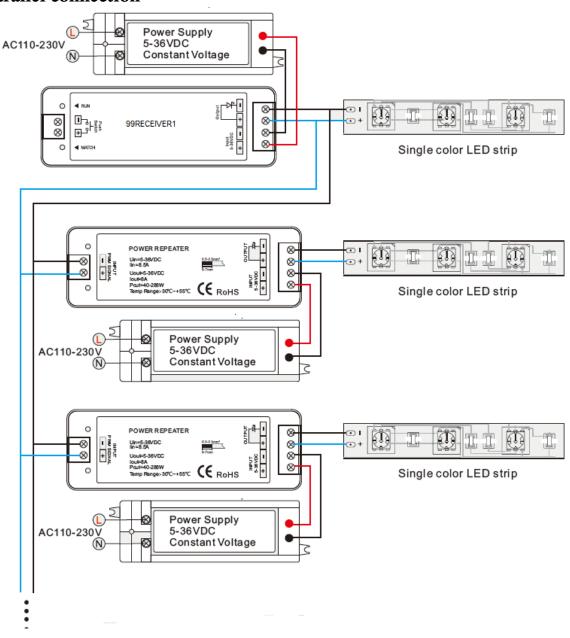

synchronous control effects.



#### Technical data:

| Input voltage:       | 5-36VDC       |
|----------------------|---------------|
| Output current:      | 1CH, 8A       |
| Output power:        | 40-288W       |
| Working temperature: | -30°C~55°C    |
| Product size:        | L97×W33×H18mm |
| Net weight:          | 41g           |
| Catalogue number:    | 99REPEATER1   |

## LED power supply voltage and power select:

- 5V lamp, Input 5V power supply, can load 0~40W
- 12V lamp, Input 12V power supply, can load 0~96W
- 24V lamp, Input 24V power supply, can load 0~192W
- 36V lamp, Input 36V power supply, can load 0~288W
- The power supply power must larger than load power 20%.

### **Dimensions:**





## **Interface Specification:**



### Wiring diagram:

#### Parallel connection