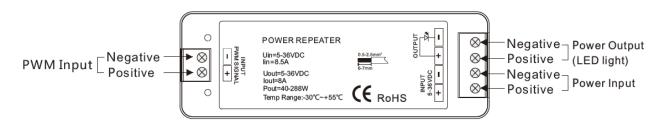

peaters in series or in parallel and achieve the synchronous control effects.



#### Technical data:

| Input voltage:       | 5-36VDC       |
|----------------------|---------------|
| Output current:      | 1CH, 8A       |
| Output power:        | 40-288W       |
| Working temperature: | -30°C~55°C    |
| Product size:        | L97×W33×H18mm |
| Net weight:          | 41g           |
| Catalogue number:    | 99REPEATER1   |

## LED power supply voltage and power select:

- 5V lamp, Input 5V power supply, can load 0~40W
- 12V lamp, Input 12V power supply, can load 0~96W
- 24V lamp, Input 24V power supply, can load 0~192W
- 36V lamp, Input 36V power supply, can load 0~288W
- The power supply power must larger than load power 20%.

### **Dimensions:**





## **Interface Specification:**



### Wiring diagram:

#### Parallel connection