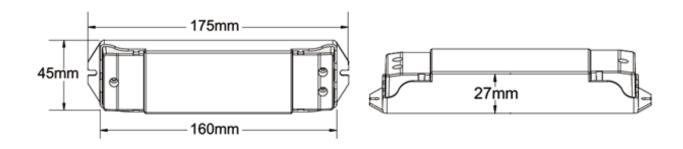

### Technical data:

| Input voltage:       | 12-36VDC       |
|----------------------|----------------|
| Output current:      | 4CH, 5A/CH     |
| Output power:        | 4 x (60-180) W |
| Working temperature: | -30°C~55°C     |
| Product size:        | L175×W45×H27mm |
| Net weight:          | 114g           |
| Catalogue number:    | 99REPEATER4    |

## **Dimensions:**