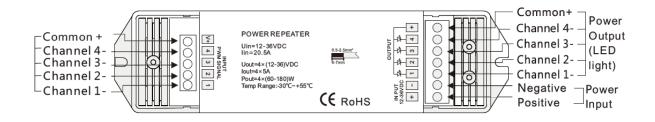

can connect unlimited number of LED power repeaters in series or in parallel, and achieve the synchronous control effects.



### Technical data:

| Input voltage:       | 12-36VDC       |
|----------------------|----------------|
| Output current:      | 4CH, 5A/CH     |
| Output power:        | 4 x (60-180) W |
| Working temperature: | -30°C~55°C     |
| Product size:        | L175×W45×H27mm |
| Net weight:          | 114g           |
| Catalogue number:    | 99REPEATER4    |

## LED power supply voltage and power select:

- 12V lamp, Input 12V power supply, can load 0~240W, 24V lamp, Input 24V power supply, can load 0~480W,
- 36V lamp, Input 36V power supply, can load 0~760W. The power supply power must larger than load power 20%.

## **Dimensions:**



# **Interface Specification:**



elmarkholding.eu



# Wiring Diagram:

### Series connection



<u>eimarκnolding.eu</u>



#### Parallel connection



<u>elmarkholding.eu</u>