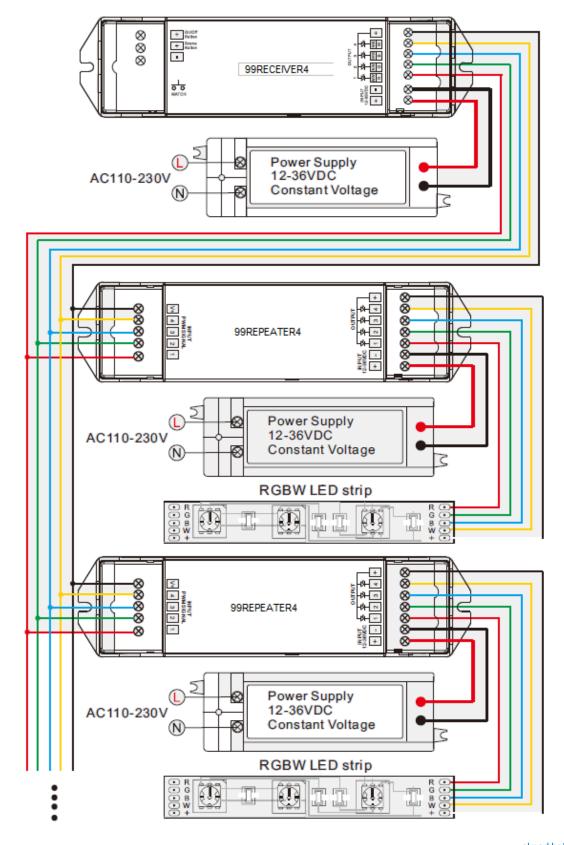

cts.



### Technical data:

| Input voltage:       | 12-36VDC       |
|----------------------|----------------|
| Output current:      | 4CH, 5A/CH     |
| Output power:        | 4 x (60-180) W |
| Working temperature: | -30°C~55°C     |
| Product size:        | L175×W45×H27mm |
| Net weight:          | 114g           |
| Catalogue number:    | 99REPEATER4    |

## LED power supply voltage and power select:

- 12V lamp, Input 12V power supply, can load 0~240W, 24V lamp, Input 24V power supply, can load 0~480W,
- 36V lamp, Input 36V power supply, can load 0~760W. The power supply power must larger than load power 20%.

## **Dimensions:**



# **Interface Specification:**



elmarkholding.eu



# Wiring Diagram:

### Series connection



<u>eimarκnolding.eu</u>



#### Parallel connection



<u>elmarkholding.eu</u>