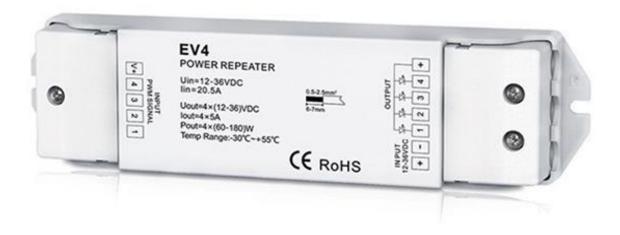

#### FOUR CHANEL POWER REPEATER

- Used with various LED constant voltage controller, expand output power of the controller to control more lamps.
- A controller can connect unlimited number of LED power repeaters in series or in parallel, and achieve the synchronous control effects.

### Technical data:

| Input voltage:       | 12-36VDC       |
|----------------------|----------------|
| Output current:      | 4CH, 5A/CH     |
| Output power:        | 4 x (60-180) W |
| Working temperature: | -30°C~55°C     |
| Product size:        | L175×W45×H27mm |
| Net weight:          | 114g           |
| Catalogue number:    | 99REPEATER4    |