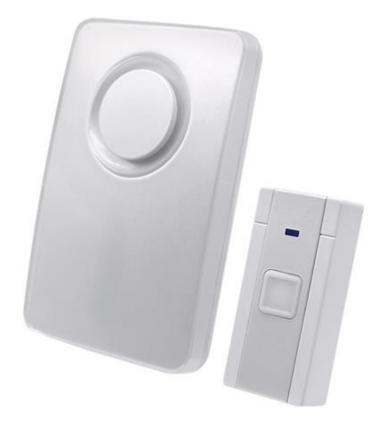

## 5016

- Wireless battery-operated door chime
- 80 meter operating range
- Flashing light for the hearing impaired
- Vast choice of 36 melodies
- Beautiful and portable design
- Easy to install no wires or cables
- No signal interference for neighbors
- Can be used as doorbell or panic switch