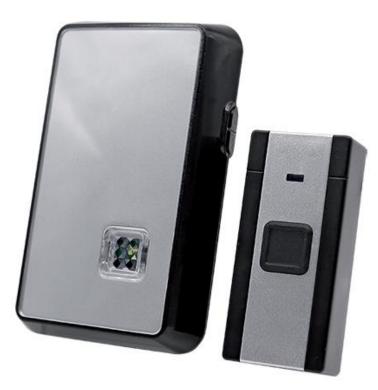

## WIRELESS DOORBELLS WITH LED FLASH LIGHT 5019

- Wireless battery-operated door chime
- 80 meter operating range
- Flashing light for the hearing impaired
- Vast choice of 36

## melodies

- Beautiful and portable design
- Easy to install no wires or cables
- No signal interference for neighbors
- Can be used as doorbell or panic switch

| SPECIFICATIONS      |                            |                |                       |                 |                        |
|---------------------|----------------------------|----------------|-----------------------|-----------------|------------------------|
| Catalogue<br>number | QTY<br>Transmiter/Reciever | Voltage<br>(V) | Sound level db<br>(A) | Volume levels   | Transmitter<br>battery |
| 5019                | One/ One                   | 220            | 65-85                 | Low/Middle/High | 12V; A23               |