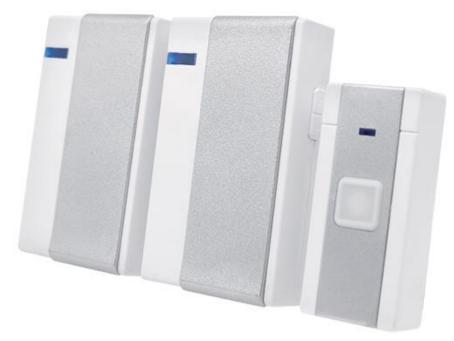

## WIRELESS DOORBELLS WITH LED FLASH LIGHT 5018

- Wireless battery-operated door chime
- **80 meter** operating range
- Flashing light for the hearing impaired
- Vast choice of 36 melodies
- Beautiful and portable design
- Easy to install no wires or cables
- No signal interference for neighbors
- Can be used as doorbell or panic switch
- Allows the use of two transmitters at the same time, such as one for the front door and one for the back door.

| SPECIFICATIONS      |                            |                |                       |                 |                        |
|---------------------|----------------------------|----------------|-----------------------|-----------------|------------------------|
| Catalogue<br>number | QTY<br>Transmiter/Reciever | Voltage<br>(V) | Sound level db<br>(A) | Volume levels   | Transmitter<br>battery |
| 5018                | One/ Two                   | 220            | 65-85                 | Low/Middle/High | 12V; A23               |