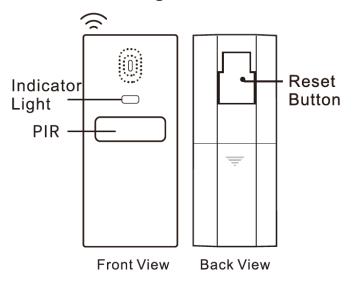

## **FUNCTION** »

: How it works:

When someone is detected by the infrared sensor, it will send alarm signal to the smartphone via APP.

: Indicator Light:

Rapid blink: WiFi configuration in Smart mode (2 times/second).Double blink: Connecting to WiFi.Steady On: WiFi connected, connecting to the Cloud.

 Low Battery Indicator: When the battery is low (<3.3V), a push notification will be sent to the APP for an alert.