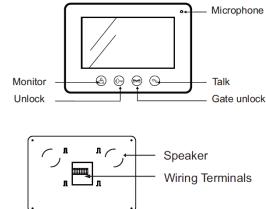

#### **FUNCTION** »

- :. Monitoring: See and speak to visitors via the APP from anywhere
- :. Unlock door: when someone presses the button on the outdoor unit, the smartphone and the indoor unit will ring together. The local remote video intercom will be pushed to your smartphone APP, you can also unlock the door strike remotely by APP, or unlock by the door monitor unit. The door strike needs extra power supply.
- ... Recording: User can take photos or record video via APP
- : Intercom: Two-way voice communication

### **INDOOR MONITOR TECHNICAL DATA»**

- :. Connecting wire: 4- core
- ... Ring tone: 16 melody
- .: Working Voltage: 12VDC
- :. Resolution: 800x400
- ... Working Current: ≤ 1100mA
- ... Talking time: 120s±10%
- :. Monitoring time: 40s±10%