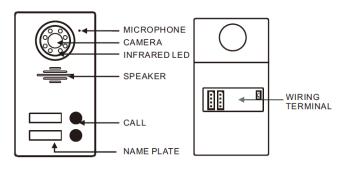

## **OUTDOOR UNITS TECHNICAL DATA »**

- :. Working Voltage: 12VDC
- :. Working Current:  $\leq$  500mA
- : IP Rating: IP44
- ... Body material: Metal: anti-oxidation and anti-vandal outdoor unit
- .: Night Vision: Supported