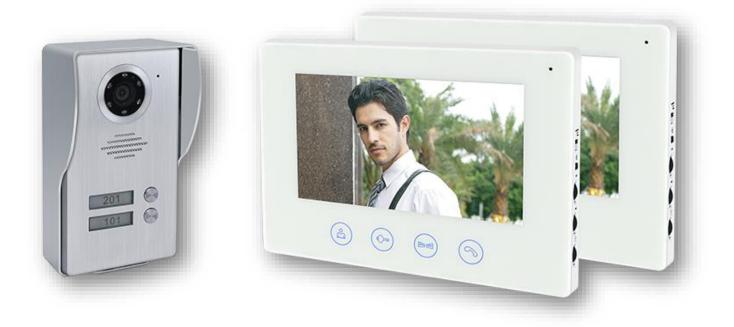

# DOUBLE WAY SMART INTERCOM SYSTEMS

#### **FUNCTION** »

- :. Monitoring: See and speak to visitors via the APP from anywhere
- :. Unlock door: when someone presses the button on the outdoor unit, the smartphone and the indoor unit will ring together. The local remote video intercom will be pushed to your smartphone APP, you can also unlock the door strike remotely by APP, or unlock by the door monitor unit. The door strike needs extra power supply.
- ... Recording: User can take photos or record video via APP
- : Intercom: Two-way voice communication

#### PRODUCT DETAILS »

| Model    | Description                      | Monitors<br>QTY | Voltage | Screen | Catalogue<br>number |
|----------|----------------------------------|-----------------|---------|--------|---------------------|
| EL-WF2DP | Double way smart intercom system | 2               | 12VDC   | 7 inch | 195072              |