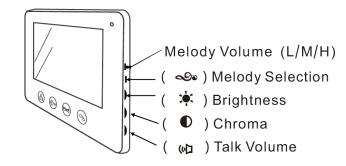

### **TECHNICAL DATA»**

∴ Connecting wire: 4- core

∴ Ring tone: 16 melody

:. Working Voltage: 12VDC

∴ Resolution: 800x400

∴ Working Current: ≤ 1100mA

∴ Talking time: 120s±10%

∴ Monitoring time: 40s±10%