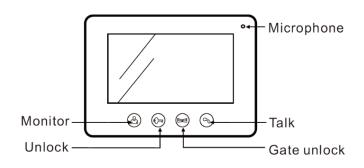

## **DESCRIPTION** »

Additional monitor is suitable only for single way intercom system. When a guest or visitor presses the doorbell button on the camera unit, the homeowner can use a few monitors to see who is requesting entry, speak with the caller, take a photo and unlock the door.