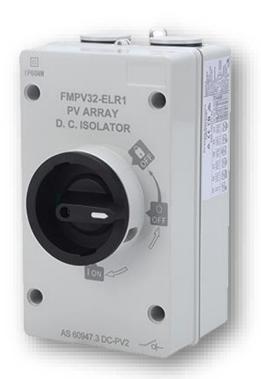

# The Brand of Electricity DC PHOTOVOLTAIC ISOLATOR FOUR POLES SWITCH EL-DC4P

DC switches shall be installed between the solar arrays and solar inverter for isolation the PV array during system installation or any maintenance.

# **TECHNICAL DATA:**

Rated insulation voltage (Ui): 1200VRated heating current (Ith): 32A

Poles: 4P

Mechanical life: 10 000 cycles

Operating temperature: -25 to +70°C
 Storage temperature: -40 to +70°C

■ IP code: IP66

Handle colour: Black

# **FEATURES:**

- Vertical and horizontal installation
- UV resistance
- Flame retardant material
- Breatle valve
- Lockable at off position

| Model   | Poles | Rated<br>insulation<br>voltage (V) | Rated<br>heating<br>current (A) | IP<br>code | Packing/Box<br>(pcs) | Catalogue<br>number | Barcodes      |
|---------|-------|------------------------------------|---------------------------------|------------|----------------------|---------------------|---------------|
| EL-DC4P | 4     | 1200                               | 32                              | 66         | 1/20                 | 98SOL4P/DC          | 3800131234537 |