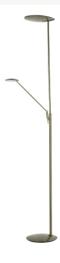

## Oundle Mother & Child Floor Lamp Bronze LED

RRP **£358.80** (inc VAT)

## TECHNICAL DATA

 $\begin{tabular}{lll} \mbox{Measurements} & \mbox{H184 x $\emptyset$26cm} \\ \mbox{Base Measurements} & \mbox{H4 x $\emptyset$27cm} \\ \mbox{Finish} & \mbox{Polished Bronze} \\ \end{tabular}$ 

MaterialMetalCable MaterialBlackNett Weight (kg)6.5 kg

**Primary Light:** 

Lamp 1 x 35w LED

 Lumens
 1812

 Efficiency
 52lm/w

 Colour Rendering
 85 Ra

IP Rating IP20 Suitable Indoor

Electrical Class III, Low Voltage