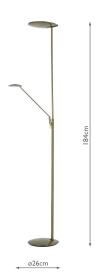

## Oundle Mother & Child Floor Lamp Bronze LED

RRP **£358.80** (inc VAT)

## TECHNICAL DATA

 $\begin{tabular}{lll} \mbox{Measurements} & \mbox{H184 x $\emptyset$26cm} \\ \mbox{Base Measurements} & \mbox{H4 x $\emptyset$27cm} \\ \mbox{Finish} & \mbox{Polished Bronze} \\ \end{tabular}$ 

MaterialMetalCable MaterialBlackNett Weight (kg)6.5 kg

**Primary Light:** 

Lamp 1 x 35w LED

 Lumens
 1812

 Efficiency
 52lm/w

 Colour Rendering
 85 Ra

IP Rating IP20 Suitable Indoor

Electrical Class III, Low Voltage