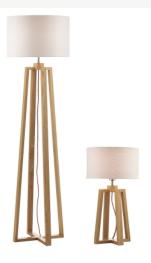

## Pyramid Table & Floor Twin Pack Comes With Shades

RRP **£516.00** (inc VAT)

## TECHNICAL DATA

Measurements $H63 \times Ø35cm$ Base Measurements $H147 \times Ø39cm$ 

Finish Wood Material Wood

Cable Material Braided Black

Nett Weight (kg) 6 kg

Shade Included Shade Inc Shade Material White Linen