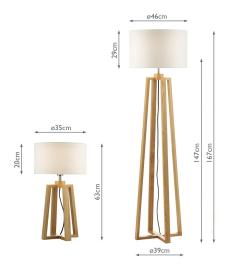

## TECHNICAL DATA

Measurements $H63 \times Ø35cm$ Base Measurements $H147 \times Ø39cm$ 

Finish Wood Material Wood

Cable Material Braided Black

Nett Weight (kg) 6 kg

Shade Included Shade Inc Shade Material White Linen