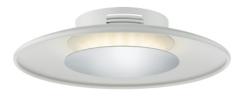

## WOR522

## Worcester Small Flush White & Polished Chrome LED

RRP **£118.80** (inc VAT)

| TECHNICAL DATA                                    |                                                   |                              |                |
|---------------------------------------------------|---------------------------------------------------|------------------------------|----------------|
| Measurements<br>Fixing Plate Dimensions<br>Finish | H6.5 x Ø30cm<br>H3 x Ø13cm<br>Matt White,Polished | LED<br>IP Rating<br>Suitable | IP20<br>Indoor |
| Material<br>Nett Weight (kg)                      | Chrome<br>Metal<br>1 kg                           |                              |                |
| Primary Light:<br>Lamp                            | 1 x 18w LED                                       |                              |                |
| Lumens<br>Efficiency                              | 713<br>40lm/w                                     |                              |                |

82 Ra

Colour Rendering