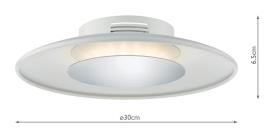

## WOR522

## Worcester Small Flush White & Polished Chrome LED

RRP **£118.80** (inc VAT)

| TECHNICAL DATA                                    |                                                   |                              |                |
|---------------------------------------------------|---------------------------------------------------|------------------------------|----------------|
| Measurements<br>Fixing Plate Dimensions<br>Finish | H6.5 x Ø30cm<br>H3 x Ø13cm<br>Matt White,Polished | LED<br>IP Rating<br>Suitable | IP20<br>Indoor |
| Material<br>Nett Weight (kg)                      | Chrome<br>Metal<br>1 kg                           |                              |                |
| Primary Light:<br>Lamp                            | 1 x 18w LED                                       |                              |                |
| Lumens<br>Efficiency                              | 713<br>40lm/w                                     |                              |                |

82 Ra

Colour Rendering