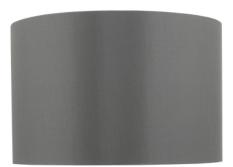

## QUI1239

## Quinn Grey Faux Silk Drum Shade 30cm

RRP **£18.00** (inc VAT)

| Т | Е | С | Н | Ν | I | С | А | L | D | А | Т | А |  |
|---|---|---|---|---|---|---|---|---|---|---|---|---|--|
|---|---|---|---|---|---|---|---|---|---|---|---|---|--|

| Measurements     | H20 x Ø30cm                        | Suitable | Indoor |
|------------------|------------------------------------|----------|--------|
| Finish           | Grey                               |          |        |
| Material         | Fabric                             |          |        |
| Nett Weight (kg) | 0.35 kg                            |          |        |
|                  |                                    |          |        |
| Shade Included   | Shade Inc                          |          |        |
| Shade Material   | Grey Faux Silk                     |          |        |
| Primary Light:   |                                    |          |        |
|                  |                                    |          |        |
| Lamp             | 1 x 60w max to fit E27 -           |          |        |
|                  | reducer supplied to fit<br>B22 GLS |          |        |
|                  |                                    |          |        |