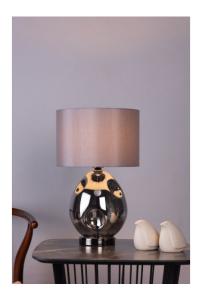

## QUI1239

## Quinn Grey Faux Silk Drum Shade 30cm

RRP **£18.00** (inc VAT)

| Т | Е | С | Н | Ν | I | С | А | L | D | А | Т | А |  |
|---|---|---|---|---|---|---|---|---|---|---|---|---|--|
|---|---|---|---|---|---|---|---|---|---|---|---|---|--|

| Measurements     | H20 x Ø30cm                        | Suitable | Indoor |
|------------------|------------------------------------|----------|--------|
| Finish           | Grey                               |          |        |
| Material         | Fabric                             |          |        |
| Nett Weight (kg) | 0.35 kg                            |          |        |
|                  |                                    |          |        |
| Shade Included   | Shade Inc                          |          |        |
| Shade Material   | Grey Faux Silk                     |          |        |
| Primary Light:   |                                    |          |        |
|                  |                                    |          |        |
| Lamp             | 1 x 60w max to fit E27 -           |          |        |
|                  | reducer supplied to fit<br>B22 GLS |          |        |
|                  |                                    |          |        |