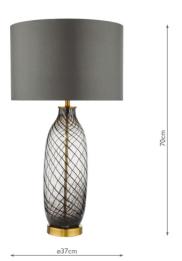

## TECHNICAL DATA

Measurements $H70 \times Ø37cm$ Base Measurements $H46 \times Ø12cm$ Shade Measurements $H24 \times Ø37cm$ 

Finish Smoked Art Glass, Aged

Brass

MaterialGlass, MetalCable MaterialBraided Black