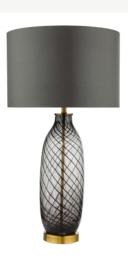

## Zeya Table Lamp Smoked/Clear Glass Aged Brass With Shade

RRP **£170.00** (inc VAT)

## TECHNICAL DATA

Measurements $H70 \times Ø37cm$ Base Measurements $H46 \times Ø12cm$ Shade Measurements $H24 \times Ø37cm$ 

Finish Smoked Art Glass, Aged

Brass

MaterialGlass, MetalCable MaterialBraided Black