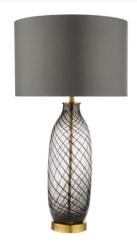

## Zeya Table Lamp Smoked/Clear Glass Aged Brass With Shade

RRP **£170.00** (inc VAT)

## TECHNICAL DATA

Measurements $H70 \times Ø37cm$ Base Measurements $H46 \times Ø12cm$ Shade Measurements $H24 \times Ø37cm$ 

Finish Smoked Art Glass, Aged

Brass

MaterialGlass, MetalCable MaterialBraided Black