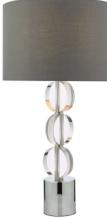

## TUK4208

## Tuke Touch Table Lamp Polished Chrome Crystal With Shade

RRP **£108.00** (inc VAT)

## TECHNICAL DATA

| Measurements       | H51 x Ø27cm              |
|--------------------|--------------------------|
| Base Measurements  | H40 x Ø8cm               |
| Shade Measurements | H18 x Ø27cm              |
| Finish             | Polished Chrome, Crystal |
| Material           | Crystal, Metal           |
| Cable Material     | Clear                    |
| Nett Weight (kg)   | 2 kg                     |
| Shade Included     | Shade Inc                |
| Shade Material     | Grey Cotton              |
| Primary Light:     |                          |
| Lamp               | 1 x 60w max ES GB        |
| Recommended Lamp   | BUL-E27-LED-T-22         |