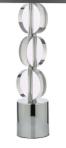

## TUK4208

## Tuke Touch Table Lamp Polished Chrome Crystal With Shade

RRP **£108.00** (inc VAT)

## TECHNICAL DATA

| Measurements       | H51 x Ø27cm              |
|--------------------|--------------------------|
| Base Measurements  | H40 x Ø8cm               |
| Shade Measurements | H18 x Ø27cm              |
| Finish             | Polished Chrome, Crystal |
| Material           | Crystal, Metal           |
| Cable Material     | Clear                    |
| Nett Weight (kg)   | 2 kg                     |
| Shade Included     | Shade Inc                |
| Shade Material     | Grey Cotton              |
| Primary Light:     |                          |
| Lamp               | 1 x 60w max ES GB        |
| Recommended Lamp   | BUL-E27-LED-T-22         |