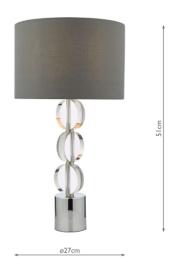

## TUK4208

## Tuke Touch Table Lamp Polished Chrome Crystal With Shade

RRP **£108.00** (inc VAT)

## TECHNICAL DATA

| Measurements       | H51 x Ø27cm              |
|--------------------|--------------------------|
| Base Measurements  | H40 x Ø8cm               |
| Shade Measurements | H18 x Ø27cm              |
| Finish             | Polished Chrome, Crystal |
| Material           | Crystal, Metal           |
| Cable Material     | Clear                    |
| Nett Weight (kg)   | 2 kg                     |
| Shade Included     | Shade Inc                |
| Shade Material     | Grey Cotton              |
| Primary Light:     |                          |
| Lamp               | 1 x 60w max ES GB        |
| Recommended Lamp   | BUL-E27-LED-T-22         |