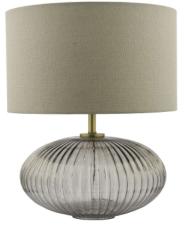

## TECHNICAL DATA

| Measurements       | H44 x Ø35cm                          |
|--------------------|--------------------------------------|
| Base Measurements  | H22 x Ø30cm                          |
| Shade Measurements | H22 x Ø35cm                          |
| Finish             | Smoked Ribbed<br>Glass,Antique Brass |
| Material           | Glass, Metal                         |
| Cable Material     | Braided Grey                         |
| Nett Weight (kg)   | 2 kg                                 |
| Shade Included     | Shade Inc                            |
| Shade Material     | Grey Faux Silk                       |
| Primary Light:     |                                      |
| Lamp               | 1 x 60w max ES GLS                   |
| Recommended Lamp   | BUL-E27-LED-17                       |

## Edmond Table Lamp Smoked Glass Antique Brass Detail With Shade

RRP **£118.80** (inc VAT)

IP Rating Suitable Electrical Class IP20 Indoor Class II, Double Insulated