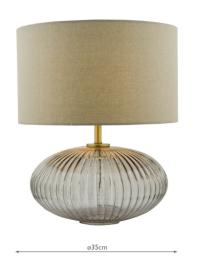

## TECHNICAL DATA

| Measurements       | H44 x Ø35cm                          |
|--------------------|--------------------------------------|
| Base Measurements  | H22 x Ø30cm                          |
| Shade Measurements | H22 x Ø35cm                          |
| Finish             | Smoked Ribbed<br>Glass,Antique Brass |
| Material           | Glass, Metal                         |
| Cable Material     | Braided Grey                         |
| Nett Weight (kg)   | 2 kg                                 |
| Shade Included     | Shade Inc                            |
| Shade Material     | Grey Faux Silk                       |
| Primary Light:     |                                      |
| Lamp               | 1 x 60w max ES GLS                   |
| Recommended Lamp   | BUL-E27-LED-17                       |

## Edmond Table Lamp Smoked Glass Antique Brass Detail With Shade

RRP **£118.80** (inc VAT)

IP Rating Suitable Electrical Class IP20 Indoor Class II, Double Insulated