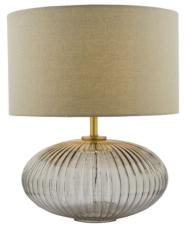

## TECHNICAL DATA

| Measurements       | H44 x Ø35cm                          |
|--------------------|--------------------------------------|
| Base Measurements  | H22 x Ø30cm                          |
| Shade Measurements | H22 x Ø35cm                          |
| Finish             | Smoked Ribbed<br>Glass,Antique Brass |
| Material           | Glass, Metal                         |
| Cable Material     | Braided Grey                         |
| Nett Weight (kg)   | 2 kg                                 |
| Shade Included     | Shade Inc                            |
| Shade Material     | Grey Faux Silk                       |
| Primary Light:     |                                      |
| Lamp               | 1 x 60w max ES GLS                   |
| Recommended Lamp   | BUL-E27-LED-17                       |

## Edmond Table Lamp Smoked Glass Antique Brass Detail With Shade

RRP **£118.80** (inc VAT)

IP Rating Suitable Electrical Class IP20 Indoor Class II, Double Insulated