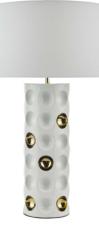

## Dimple Table Lamp Gloss White Gold With Shade

RRP **£174.00** (inc VAT)

## TECHNICAL DATA

| Measurements       | H71 x Ø38cm                   |
|--------------------|-------------------------------|
| Base Measurements  | H47 x Ø16cm                   |
| Shade Measurements | H24 x Ø38cm                   |
| Finish             | White Ceramic,Gold<br>Ceramic |
| Material           | Ceramic                       |
| Cable Material     | Braided White                 |
| Nett Weight (kg)   | 4.5 kg                        |
| Shade Included     | Shade Inc                     |
| Shade Material     | White Linen                   |
| Primary Light:     |                               |
| Lamp               | 1 x 60w max ES GLS            |
| Recommended Lamp   | BUL-E27-LED-17                |