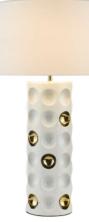

## Dimple Table Lamp Gloss White Gold With Shade

RRP **£174.00** (inc VAT)

## TECHNICAL DATA

| Measurements       | H71 x Ø38cm                   |
|--------------------|-------------------------------|
| Base Measurements  | H47 x Ø16cm                   |
| Shade Measurements | H24 x Ø38cm                   |
| Finish             | White Ceramic,Gold<br>Ceramic |
| Material           | Ceramic                       |
| Cable Material     | Braided White                 |
| Nett Weight (kg)   | 4.5 kg                        |
| Shade Included     | Shade Inc                     |
| Shade Material     | White Linen                   |
| Primary Light:     |                               |
| Lamp               | 1 x 60w max ES GLS            |
| Recommended Lamp   | BUL-E27-LED-17                |