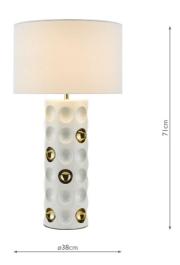

## Dimple Table Lamp Gloss White Gold With Shade

RRP **£174.00** (inc VAT)

## TECHNICAL DATA

| Measurements       | H71 x Ø38cm                   |
|--------------------|-------------------------------|
| Base Measurements  | H47 x Ø16cm                   |
| Shade Measurements | H24 x Ø38cm                   |
| Finish             | White Ceramic,Gold<br>Ceramic |
| Material           | Ceramic                       |
| Cable Material     | Braided White                 |
| Nett Weight (kg)   | 4.5 kg                        |
| Shade Included     | Shade Inc                     |
| Shade Material     | White Linen                   |
| Primary Light:     |                               |
| Lamp               | 1 x 60w max ES GLS            |
| Recommended Lamp   | BUL-E27-LED-17                |