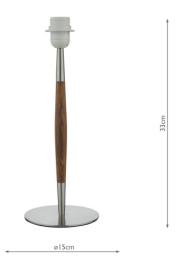

## Detroit Table Lamp Satin Nickel Walnut Detail Base Only

RRP **£78.00** (inc VAT)

## TECHNICAL DATA

 $\begin{tabular}{lll} \mbox{Measurements} & \mbox{H33} \times \mbox{\varnothing}15\mbox{cm} \\ \mbox{Base Measurements} & \mbox{H33} \times \mbox{\varnothing}15\mbox{cm} \\ \mbox{Finish} & \mbox{Satin Nickel,Walnut} \\ \end{tabular}$ 