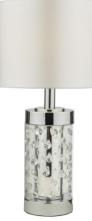

## Yalena Small Table Lamp Polished Chrome and Glass With Shade

RRP **£73.20** (inc VAT)

IP Rating Suitable Electrical Class IP20 Indoor Class II, Double Insulated

## TECHNICAL DATA

| Measurements       | H39 x Ø23cm            |
|--------------------|------------------------|
| Base Measurements  | H31 x Ø10cm            |
| Shade Measurements | H16 x Ø23cm            |
| Finish             | Polished Chrome, Glass |
| Material           | Glass, Metal           |
| Cable Material     | Clear                  |
| Nett Weight (kg)   | 1 kg                   |
| Shade Included     | Shade Inc              |
| Shade Included     | Shade Inc              |
| Shade Material     | White Faux Silk        |
| Primary Light:     |                        |
| Lamp               | 1 x 40w max ES GLS     |
| Recommended Lamp   | BUL-E27-LED-17         |