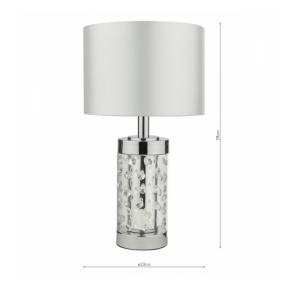

## Yalena Small Table Lamp Polished Chrome and Glass With Shade

RRP **£73.20** (inc VAT)

IP Rating Suitable Electrical Class IP20 Indoor Class II, Double Insulated

## TECHNICAL DATA

| Measurements       | H39 x Ø23cm            |
|--------------------|------------------------|
| Base Measurements  | H31 x Ø10cm            |
| Shade Measurements | H16 x Ø23cm            |
| Finish             | Polished Chrome, Glass |
| Material           | Glass, Metal           |
| Cable Material     | Clear                  |
| Nett Weight (kg)   | 1 kg                   |
| Shade Included     | Shade Inc              |
| Shade Included     | Shade Inc              |
| Shade Material     | White Faux Silk        |
| Primary Light:     |                        |
| Lamp               | 1 x 40w max ES GLS     |
| Recommended Lamp   | BUL-E27-LED-17         |