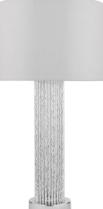

## Lazio Table Lamp **Polished Chrome Silver Rod With Faux Silk Shade**

RRP £98.40 (inc VAT)

## TECHNICAL DATA

| Measurements       | H58 x Ø30cm                |
|--------------------|----------------------------|
| Base Measurements  | H43 x Ø12cm                |
| Shade Measurements | H21 x Ø30cm                |
| Finish             | Satin Silver,Pol<br>Chrome |
| Material           | Metal                      |
| Cable Material     | Clear                      |
| Nett Weight (kg)   | 1.5 kg                     |
| Shade Included     | Shade Inc                  |
| Shade Material     | Grey Faux Silk             |
| Primary Light:     |                            |
| Lamp               | 1 x 60w max E              |
| Recommended Lamp   | BUL-E27-LED-1              |