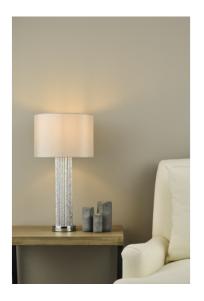

## Lazio Table Lamp **Polished Chrome Silver Rod With Faux Silk Shade**

RRP £98.40 (inc VAT)

## TECHNICAL DATA

| Measurements       | H58 x Ø30cm                |
|--------------------|----------------------------|
| Base Measurements  | H43 x Ø12cm                |
| Shade Measurements | H21 x Ø30cm                |
| Finish             | Satin Silver,Pol<br>Chrome |
| Material           | Metal                      |
| Cable Material     | Clear                      |
| Nett Weight (kg)   | 1.5 kg                     |
| Shade Included     | Shade Inc                  |
| Shade Material     | Grey Faux Silk             |
| Primary Light:     |                            |
| Lamp               | 1 x 60w max E              |
| Recommended Lamp   | BUL-E27-LED-1              |