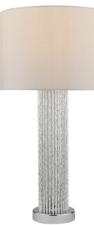

## Lazio Table Lamp **Polished Chrome Silver Rod With Faux Silk Shade**

RRP £98.40 (inc VAT)

## TECHNICAL DATA

| Measurements       | H58 x Ø30cm                |
|--------------------|----------------------------|
| Base Measurements  | H43 x Ø12cm                |
| Shade Measurements | H21 x Ø30cm                |
| Finish             | Satin Silver,Pol<br>Chrome |
| Material           | Metal                      |
| Cable Material     | Clear                      |
| Nett Weight (kg)   | 1.5 kg                     |
| Shade Included     | Shade Inc                  |
| Shade Material     | Grey Faux Silk             |
| Primary Light:     |                            |
| Lamp               | 1 x 60w max E              |
| Recommended Lamp   | BUL-E27-LED-1              |