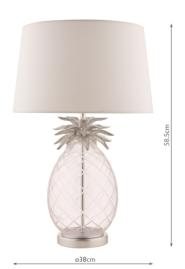

## Laura Ashley Pineapple Table Lamp Clear Cut Glass & Polished Chrome With Shade

RRP **£110.00** (inc VAT)

## TECHNICAL DATA

Measurements $H59 \times Ø38cm$ Base Measurements $H43 \times Ø19cm$ Shade Measurements $H23 \times Ø38cm$ 

Finish Glass, Brushed Chrome

MaterialGlass, MetalCable MaterialClearNett Weight (kg)2.5 kg