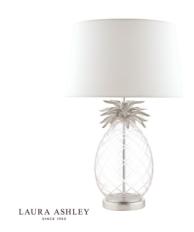

## Laura Ashley Pineapple Table Lamp Clear Cut Glass & Polished Chrome With Shade

RRP **£110.00** (inc VAT)

## TECHNICAL DATA

Measurements $H59 \times Ø38cm$ Base Measurements $H43 \times Ø19cm$ Shade Measurements $H23 \times Ø38cm$ 

Finish Glass, Brushed Chrome

MaterialGlass, MetalCable MaterialClearNett Weight (kg)2.5 kg