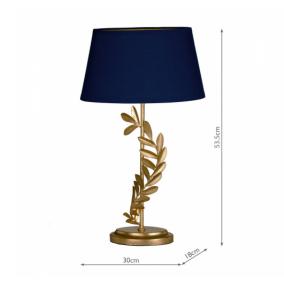

## Laura Ashley Archer Table Lamp Leaf Design Gold With Shade

RRP £85.01 (inc VAT)

IP Rating Suitable Electrical Class IP20 Indoor Class II, Double Insulated

## TECHNICAL DATA Measurements D18 x H54 x W30cm

| modouromonto       | DIO XIIISI X WOOCHI  |
|--------------------|----------------------|
| Base Measurements  | D9 x H39 x W16cm     |
| Shade Measurements | D18 x H17 x W30cm    |
| Finish             | Gold Leaf,Blue       |
| Material           | Fabric, Metal        |
| Cable Material     | Gold                 |
| Nett Weight (kg)   | 1 kg                 |
|                    |                      |
| Shade Included     | Shade Inc            |
| Shade Material     | Blue Cotton          |
|                    |                      |
| Primary Light:     |                      |
| Lamp               | 1 x 40w max SES CNDL |
| Recommended Lamp   | BUL-E14-LED-17       |