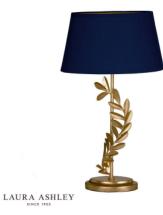

## Laura Ashley Archer Table Lamp Leaf Design Gold With Shade

RRP £85.01 (inc VAT)

IP Rating Suitable Electrical Class IP20 Indoor Class II, Double Insulated

## TECHNICAL DATA Measurements D18 x H54 x W30cm

| modouromonto       | DIO XIIISI X WOOCHI  |
|--------------------|----------------------|
| Base Measurements  | D9 x H39 x W16cm     |
| Shade Measurements | D18 x H17 x W30cm    |
| Finish             | Gold Leaf,Blue       |
| Material           | Fabric, Metal        |
| Cable Material     | Gold                 |
| Nett Weight (kg)   | 1 kg                 |
|                    |                      |
| Shade Included     | Shade Inc            |
| Shade Material     | Blue Cotton          |
|                    |                      |
| Primary Light:     |                      |
| Lamp               | 1 x 40w max SES CNDL |
| Recommended Lamp   | BUL-E14-LED-17       |