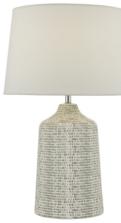

| H58 x Ø36cm                    |
|--------------------|--------------------------------|
| Base Measurements  | H39 x Ø19cm                    |
| Shade Measurements | H23 x Ø36cm                    |
| Finish             | Grey Ceramic,Polishe<br>Chrome |
| Material           | Ceramic, Metal                 |
| Cable Material     | White                          |
| Nett Weight (kg)   | 2 kg                           |
| Shade Included     | Shade Inc                      |
| Shade Material     | lvory Linen                    |
| Primary Light:     |                                |
| Lamp               | 1 x 60w max ES GLS             |
| Recommended Lamp   | BUL-E27-LED-17                 |

ned



IP Rating Suitable **Electrical Class** 

IP20 Indoor Class II, Double Insulated