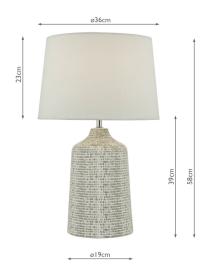

## TECHNICAL DATA

| Measurements       | H58 x Ø36cm                    |
|--------------------|--------------------------------|
| Base Measurements  | H39 x Ø19cm                    |
| Shade Measurements | H23 x Ø36cm                    |
| Finish             | Grey Ceramic,Polishe<br>Chrome |
| Material           | Ceramic, Metal                 |
| Cable Material     | White                          |
| Nett Weight (kg)   | 2 kg                           |
| Shade Included     | Shade Inc                      |
| Shade Material     | lvory Linen                    |
| Primary Light:     |                                |
| Lamp               | 1 x 60w max ES GLS             |
| Recommended Lamp   | BUL-E27-LED-17                 |