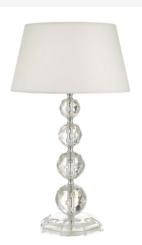

## Bedelia Table Lamp Polished Chrome Acrylic With Shade

RRP **£114.00** (inc VAT)

## TECHNICAL DATA

Measurements $H52 \times \emptyset 30 cm$ Base Measurements $H38 \times \emptyset 17 cm$ Shade Measurements $H17 \times \emptyset 30 cm$ 

FinishClearMaterialPlasticCable MaterialClearNett Weight (kg)1.5 kg

Shade Included Shade Inc Shade Material White Cotton

Primary Light:

 $\begin{array}{ll} \textbf{Lamp} & 1 \times 60 \text{w max ES GLS} \\ \textbf{Recommended Lamp} & \text{BUL-E27-LED-17} \end{array}$ 