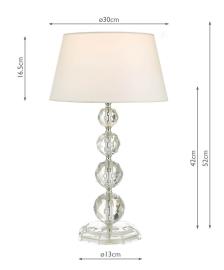

## TECHNICAL DATA

Measurements $H52 \times \emptyset 30 cm$ Base Measurements $H38 \times \emptyset 17 cm$ Shade Measurements $H17 \times \emptyset 30 cm$ 

FinishClearMaterialPlasticCable MaterialClearNett Weight (kg)1.5 kg

Shade Included Shade Inc Shade Material White Cotton

Primary Light:

 $\begin{array}{ll} \textbf{Lamp} & 1 \times 60 \text{w max ES GLS} \\ \textbf{Recommended Lamp} & \text{BUL-E27-LED-17} \end{array}$ 