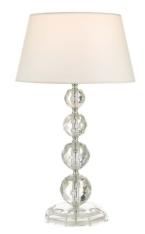

## Bedelia Table Lamp Polished Chrome Acrylic With Shade

RRP **£114.00** (inc VAT)

## TECHNICAL DATA

Measurements $H52 \times \emptyset 30 cm$ Base Measurements $H38 \times \emptyset 17 cm$ Shade Measurements $H17 \times \emptyset 30 cm$ 

FinishClearMaterialPlasticCable MaterialClearNett Weight (kg)1.5 kg

Shade Included Shade Inc Shade Material White Cotton

Primary Light:

 $\begin{array}{ll} \textbf{Lamp} & 1 \times 60 \text{w max ES GLS} \\ \textbf{Recommended Lamp} & \text{BUL-E27-LED-17} \end{array}$ 