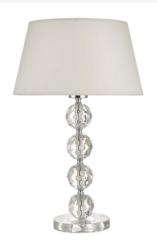

## Aletta Table Lamp Faceted Acrylic With Shade

RRP **£96.00** (inc VAT)

## TECHNICAL DATA

Measurements $H48 \times \emptyset 30 \text{ cm}$ Base Measurements $H37 \times \emptyset 13 \text{ cm}$ Shade Measurements $H17 \times \emptyset 30 \text{ cm}$ 

Finish Clear
Material Plastic
Cable Material Clear
Nett Weight (kg) 1.5 kg

Shade Included Shade Inc Shade Material White Cotton

Primary Light:

 $\begin{array}{ll} \textbf{Lamp} & 1 \times 60 \text{w max ES GLS} \\ \textbf{Recommended Lamp} & \text{BUL-E27-LED-17} \end{array}$ 