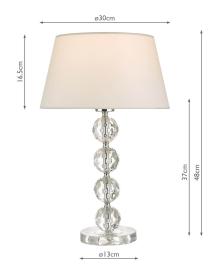

## Aletta Table Lamp Faceted Acrylic With Shade

RRP **£96.00** (inc VAT)

## TECHNICAL DATA

Measurements $H48 \times \emptyset 30 \text{ cm}$ Base Measurements $H37 \times \emptyset 13 \text{ cm}$ Shade Measurements $H17 \times \emptyset 30 \text{ cm}$ 

Finish Clear
Material Plastic
Cable Material Clear
Nett Weight (kg) 1.5 kg

Shade Included Shade Inc Shade Material White Cotton

Primary Light:

 $\begin{array}{ll} \textbf{Lamp} & 1 \times 60 \text{w max ES GLS} \\ \textbf{Recommended Lamp} & \text{BUL-E27-LED-17} \end{array}$ 