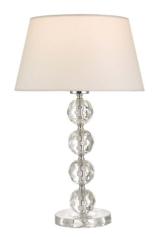

## Aletta Table Lamp Faceted Acrylic With Shade

RRP **£96.00** (inc VAT)

## TECHNICAL DATA

Measurements $H48 \times \emptyset 30 \text{ cm}$ Base Measurements $H37 \times \emptyset 13 \text{ cm}$ Shade Measurements $H17 \times \emptyset 30 \text{ cm}$ 

Finish Clear
Material Plastic
Cable Material Clear
Nett Weight (kg) 1.5 kg

Shade Included Shade Inc Shade Material White Cotton

Primary Light:

 $\begin{array}{ll} \textbf{Lamp} & 1 \times 60 \text{w max ES GLS} \\ \textbf{Recommended Lamp} & \text{BUL-E27-LED-17} \end{array}$ 