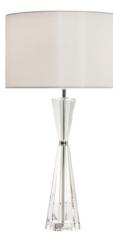

## Risha 2 Light Table Lamp Crystal & Polished Nickel With Shade

RRP **£300.00** (inc VAT)

IP Rating Suitable Electrical Class IP20 Indoor Class II, Double Insulated