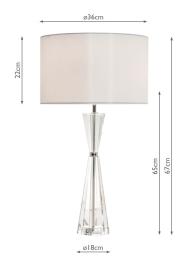

## TECHNICAL DATA

| Measurements       | H66 x Ø36cm              |
|--------------------|--------------------------|
| Base Measurements  | H44 x Ø18cm              |
| Shade Measurements | H22 x Ø36cm              |
| Finish             | Crystal, Polished Nickel |
| Material           | Crystal, Metal           |
| Cable Material     | Braided Grey             |
| Nett Weight (kg)   | 5 kg                     |
| Shade Included     | Shade Inc                |
| Shade Material     | Ivory Faux Silk          |
| Primary Light:     |                          |
| Lamp               | 2 x 40w max ES GLS       |
| Recommended Lamp   | BUL-E27-LED-17           |