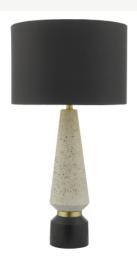

## ONO4255

## Onora Table Lamp White & Black With Shade

RRP **£118.80** (inc VAT)

## TECHNICAL DATA

Measurements $H58 \times \emptyset 30 \text{ cm}$ Base Measurements $H42 \times \emptyset 10 \text{ cm}$ Shade Measurements $H20 \times \emptyset 30 \text{ cm}$ 

Finish Matt Stone, Matt Black

Material Resin

Cable Material Braided Black

Nett Weight (kg) 3 kg

Shade Included Shade Inc Shade Material Black Faux Silk

Primary Light:

 $\begin{array}{ll} \textbf{Lamp} & 1 \times 60 \text{w max ES GLS} \\ \textbf{Recommended Lamp} & \text{BUL-E27-LED-17} \end{array}$ 



IP Rating IP20 Suitable Indoor

Electrical Class II, Double Insulated