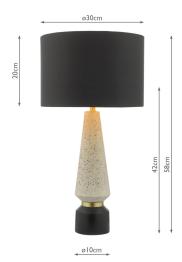

## TECHNICAL DATA

Measurements $H58 \times \emptyset 30 \text{ cm}$ Base Measurements $H42 \times \emptyset 10 \text{ cm}$ Shade Measurements $H20 \times \emptyset 30 \text{ cm}$ 

Finish Matt Stone, Matt Black