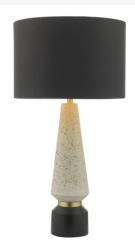

## ONO4255

## Onora Table Lamp White & Black With Shade

RRP **£118.80** (inc VAT)

## TECHNICAL DATA

Measurements $H58 \times \emptyset 30 \text{ cm}$ Base Measurements $H42 \times \emptyset 10 \text{ cm}$ Shade Measurements $H20 \times \emptyset 30 \text{ cm}$ 

Finish Matt Stone, Matt Black

Material Resin

Cable Material Braided Black

Nett Weight (kg) 3 kg

Shade Included Shade Inc Shade Material Black Faux Silk

Primary Light:

 $\begin{array}{ll} \textbf{Lamp} & 1 \times 60 \text{w max ES GLS} \\ \textbf{Recommended Lamp} & \text{BUL-E27-LED-17} \end{array}$ 



IP Rating IP20 Suitable Indoor

Electrical Class II, Double Insulated