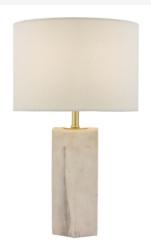

## NAL4203

## Nalani Table Lamp Pink Marble Effect With Shade

RRP **£98.40** (inc VAT)

## TECHNICAL DATA

Measurements $H44 \times \emptyset26cm$ Base Measurements $H30 \times \emptyset10.5cm$ Shade Measurements $H18 \times \emptyset26cm$ FinishMarble Effect

Material Resin

Cable Material Braided White

Nett Weight (kg) 1.5 kg

Shade Included Shade Inc Shade Material Ivory Linen

Primary Light:

 $\begin{array}{ll} \textbf{Lamp} & 1 \times 60 \text{w max ES GLS} \\ \textbf{Recommended Lamp} & \text{BUL-E27-LED-17} \end{array}$ 



IP Rating IP20 Suitable Indoor

Electrical Class II, Double Insulated