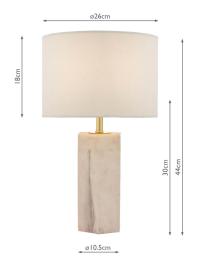

## TECHNICAL DATA

Measurements $H44 \times \emptyset26cm$ Base Measurements $H30 \times \emptyset10.5cm$ Shade Measurements $H18 \times \emptyset26cm$ FinishMarble Effect

Material Resin

Cable Material Braided White

Nett Weight (kg) 1.5 kg

Shade Included Shade Inc Shade Material Ivory Linen

Primary Light:

 $\begin{array}{ll} \textbf{Lamp} & 1 \times 60 \text{w max ES GLS} \\ \textbf{Recommended Lamp} & \text{BUL-E27-LED-17} \end{array}$ 