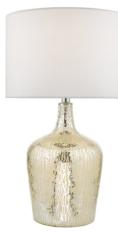

## Lolek Dual Light Table Lamp Clear/Silver Glass With Shade

RRP **£162.00** (inc VAT)