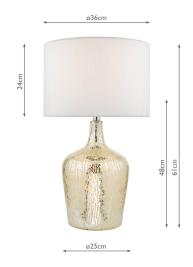

## TECHNICAL DATA

| Measurements       | H61 x Ø36  |
|--------------------|------------|
| Base Measurements  | H48 x Ø25  |
| Shade Measurements | H24 x Ø36  |
| Finish             | Silver Mer |
| Material           | Glass      |
| Cable Material     | Clear      |
| Nett Weight (kg)   | 2 kg       |
| Shade Included     | Shade Inc  |
| Shade Material     | Ivory Faux |
| Primary Light:     |            |
| Lamp               | 1 x 60w m  |
| Recommended Lamp   | BUL-B22-L  |

H61 x Ø36cm H48 x Ø25cm H24 x Ø36cm Silver Mercury Glass Glass Clear 2 kg Shade Inc Ivory Faux Silk

1 x 60w max B22 GLS BUL-B22-LED-4

IP Rating Suitable Electrical Class IP20 Indoor Class II, Double Insulated