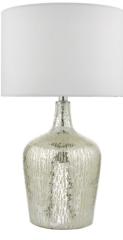

## Lolek Dual Light Table Lamp Clear/Silver Glass With Shade

RRP **£162.00** (inc VAT)