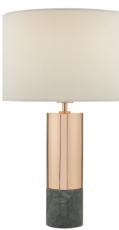

Finish                             | Polished Copper,Marble<br>Polished Stone |
| Material                           | Metal, Stone                             |
| Cable Material                     | Braided Black                            |
|                                    |                                          |
| Nett Weight (kg)                   | 2 kg                                     |
| Nett Weight (kg)<br>Shade Included | 2 kg<br>Shade Inc                        |
| 0 (0)                              | 5                                        |
| Shade Included                     | Shade Inc                                |
| Shade Included<br>Shade Material   | Shade Inc                                |



Suitable Electrical Class Indoor Class II, Double Insulated





https://www.darlighting.co.uk/