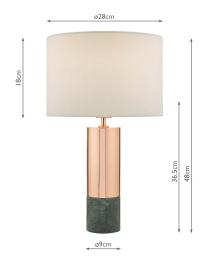

## TECHNICAL DATA

| Measurements                       | H48 x Ø28cm                              |
|------------------------------------|------------------------------------------|
| Base Measurements                  | H37 x Ø9cm                               |
| Shade Measurements                 | H18 x Ø28cm                              |
| Finish                             | Polished Copper,Marble<br>Polished Stone |
| Material                           | Metal, Stone                             |
| Cable Material                     | Braided Black                            |
|                                    |                                          |
| Nett Weight (kg)                   | 2 kg                                     |
| Nett Weight (kg)<br>Shade Included | 2 kg<br>Shade Inc                        |
| 0 (0)                              | 5                                        |
| Shade Included                     | Shade Inc                                |
| Shade Included<br>Shade Material   | Shade Inc                                |