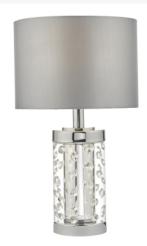

## Yalena Small Table Lamp Polished Chrome & Glass With Shade

RRP **£73.20** (inc VAT)