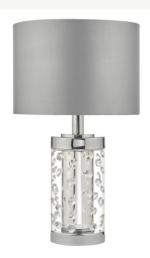

## Yalena Small Table Lamp Polished Chrome & Glass With Shade

RRP **£73.20** (inc VAT)