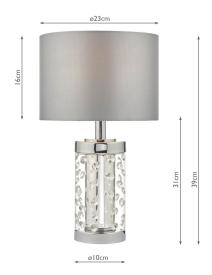

## TECHNICAL DATA

Measurements $H39 \times Ø23cm$ Base Measurements $H31 \times Ø10cm$ Shade Measurements $H16 \times Ø23cm$ 

Finish Polished Chrome, Glass

Material Glass, Metal

Cable MaterialClearNett Weight (kg)1 kg