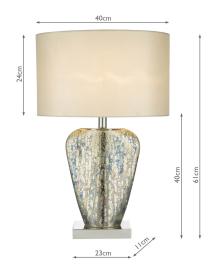

## Syracuse Table Lamp Mercury Glass With Shade

RRP **£150.00** (inc VAT)

## TECHNICAL DATA

| Measurements       | D24 x H61 x W40cm                       |
|--------------------|-----------------------------------------|
| Base Measurements  | D11 x H40 x W23cm                       |
| Shade Measurements | D24 x H24 x W40cm                       |
| Finish             | Silver Mercury<br>Glass,Polished Chrome |
| Material           | Glass, Metal                            |
| Cable Material     | Clear                                   |
| Nett Weight (kg)   | 2.5 kg                                  |
| Shade Included     | Shade Inc                               |
| Shade Material     | White Faux Silk                         |
| Primary Light:     |                                         |
| Lamp               | 1 x 60w max ES GLS                      |
| Recommended Lamp   | BUL-E27-LED-17                          |