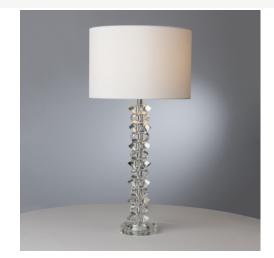

## Mina Table Lamp Polished Chrome & Crystal With Shade

RRP **£118.80** (inc VAT)