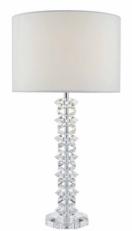

## Mina Table Lamp Polished Chrome & Crystal With Shade

RRP **£118.80** (inc VAT)