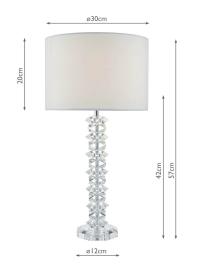

## TECHNICAL DATA

| Measurements       | H57 x Ø30cm             |
|--------------------|-------------------------|
| Base Measurements  | H42 x Ø12cm             |
| Shade Measurements | H20 x Ø30cm             |
| Finish             | Crystal,Polished Chrome |
| Material           | Crystal, Metal          |
| Cable Material     | Clear                   |
| Nett Weight (kg)   | 2.5 kg                  |
|                    |                         |
| Shade Included     | Shade Inc               |
| Shade Material     | Cream Cotton            |
| Primary Light:     |                         |
| Lamp               | 1 x 60w max ES GLS      |
| Lamp               | I X OOW MAX ES GES      |
| Recommended Lamp   | BUL-E27-LED-17          |