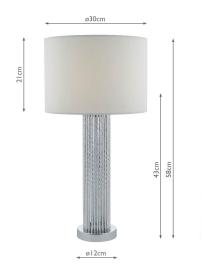

## Lazio Table Lamp Polished Chrome Silver Rods With Linen Shade

RRP **£98.40** (inc VAT)

## TECHNICAL DATA

| Measurements       | H58 x Ø30cm                     |
|--------------------|---------------------------------|
| Base Measurements  | H43 x Ø12cm                     |
| Shade Measurements | H21 x Ø30cm                     |
| Finish             | Satin Silver,Polished<br>Chrome |
| Material           | Metal                           |
| Cable Material     | Clear                           |
| Nett Weight (kg)   | 1.5 kg                          |
| Shade Included     | Shade Inc                       |
| Shade Material     | White Linen                     |
| Primary Light:     |                                 |
| Lamp               | 1 x 60w max ES GLS              |
| Recommended Lamp   | BUL-E27-LED-17                  |
|                    |                                 |