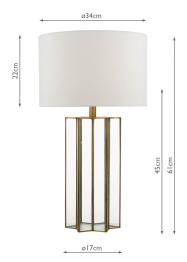

## TECHNICAL DATA

Measurements $H61 \times \emptyset34cm$ Base Measurements $H45 \times \emptyset17cm$ Shade Measurements $H22 \times \emptyset34cm$ 

Finish Natural Solid Brass, Glass

MaterialGlass, MetalCable MaterialBraided Brown