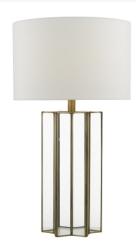

## Osuna Table Lamp Natural Brass Glass With Shade

RRP **£175.20** (inc VAT)

## TECHNICAL DATA

Measurements $H61 \times \emptyset34cm$ Base Measurements $H45 \times \emptyset17cm$ Shade Measurements $H22 \times \emptyset34cm$ 

Finish Natural Solid Brass, Glass

MaterialGlass, MetalCable MaterialBraided Brown