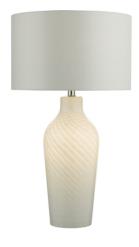

## Cibana Table Lamp Dual Source White Glass With Shade

RRP **£177.60** (inc VAT)

## TECHNICAL DATA

Finish White Glass, Polished

Chrome

MaterialGlass, MetalCable MaterialBraided White

Nett Weight (kg) 1.5 kg

Shade IncludedShade IncShade MaterialWhite Faux Silk

**Primary Light:** 

 $\begin{array}{ll} \textbf{Lamp} & 1 \text{ x 60w max B22 GLS} \\ \textbf{Recommended Lamp} & \text{BUL-B22-LED-4} \end{array}$ 