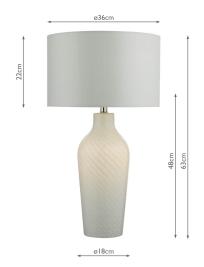

## TECHNICAL DATA

Finish White Glass, Polished

Chrome

MaterialGlass, MetalCable MaterialBraided White

Nett Weight (kg) 1.5 kg

Shade IncludedShade IncShade MaterialWhite Faux Silk

**Primary Light:** 

 $\begin{array}{ll} \textbf{Lamp} & 1 \text{ x 60w max B22 GLS} \\ \textbf{Recommended Lamp} & \text{BUL-B22-LED-4} \end{array}$ 

IP Rating IP20 Suitable Indoor

Electrical Class II, Double Insulated

Secondary Light:

Lamp1 x 25w max SES GBLamp IncludedBulb not includedRecommended LampBUL-E14-LED-3