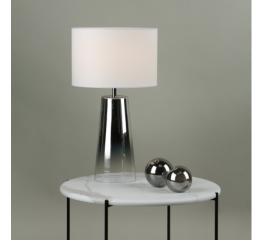

## Smokey Table Lamp Clear & Chrome Ombre Glass With Shade

RRP **£98.40** (inc VAT)