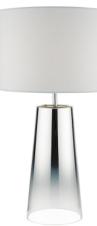

## Smokey Table Lamp Clear & Chrome Ombre Glass With Shade

RRP **£98.40** (inc VAT)