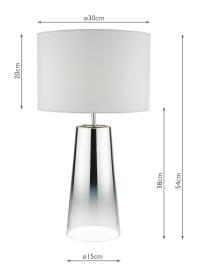

## TECHNICAL DATA

| Measurements       | H54 x Ø30cm                     |
|--------------------|---------------------------------|
| Base Measurements  | H38 x Ø15cm                     |
| Shade Measurements | H20 x Ø30cm                     |
| Finish             | Chrome Glass,Polished<br>Chrome |
| Material           | Glass, Metal                    |
| Cable Material     | Clear                           |
| Nett Weight (kg)   | 1 kg                            |
| Shade Included     | Shade Inc                       |
| Shade Material     | White Cotton                    |
| Primary Light:     |                                 |
| Lamp               | 1 x 60w max ES GLS              |
| Recommended Lamp   | BUL-E27-LED-17                  |
|                    |                                 |