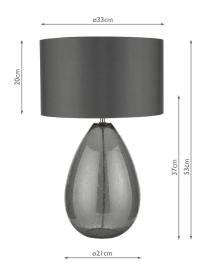

## TECHNICAL DATA

Measurements $H53 \times Ø33cm$ Base Measurements $H37 \times Ø21cm$ Shade Measurements $H20 \times Ø33cm$ 

Finish Smoked Glass, Polished

Chrome

Material Glass, Metal

Cable Material Clear
Nett Weight (kg) 1.5 kg