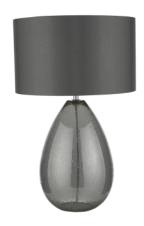

## Rain Table Lamp Smoked Glass With Shade

RRP **£156.00** (inc VAT)

## TECHNICAL DATA

Measurements $H53 \times Ø33cm$ Base Measurements $H37 \times Ø21cm$ Shade Measurements $H20 \times Ø33cm$ 

Finish Smoked Glass, Polished

Chrome

Material Glass, Metal

Cable Material Clear
Nett Weight (kg) 1.5 kg