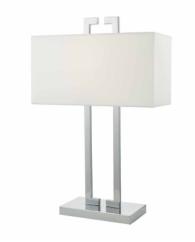

| Measurements       | D16 x H56 x W36cm      |
|--------------------|------------------------|
| Base Measurements  | D12 x H56 x W22cm      |
| Shade Measurements | D16 x H19 x W36cm      |
| Finish             | Polished Chrome, Ivory |
| Material           | Fabric, Metal          |
| Cable Material     | Clear                  |
| Nett Weight (kg)   | 2.5 kg                 |
|                    |                        |
| Shade Included     | Shade Inc              |
| Shade Material     | Ivory Faux Silk        |
| Primary Light:     |                        |
| Lamp               | 1 x 60w max ES GLS     |
| Recommended Lamp   | BUL-E27-LED-17         |
|                    |                        |



IP Rating Suitable Electrical Class IP20 Indoor Class II, Double Insulated