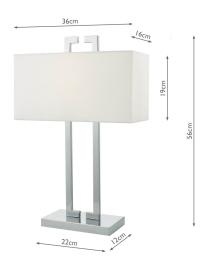

## Nile Table Lamp Polished Chrome With Shade

RRP **£132.00** (inc VAT)

## TECHNICAL DATA

| Measurements       | D16 x H56 x W36cm      |
|--------------------|------------------------|
| Base Measurements  | D12 x H56 x W22cm      |
| Shade Measurements | D16 x H19 x W36cm      |
| Finish             | Polished Chrome, Ivory |
| Material           | Fabric, Metal          |
| Cable Material     | Clear                  |
| Nett Weight (kg)   | 2.5 kg                 |
|                    |                        |
| Shade Included     | Shade Inc              |
| Shade Material     | Ivory Faux Silk        |
| Primary Light:     |                        |
| Lamp               | 1 x 60w max ES GLS     |
| Recommended Lamp   | BUL-E27-LED-17         |
|                    |                        |