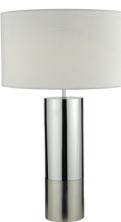

## ING4250

## Ingleby Table Lamp Polished Chrome And Brushed Chrome With Shade

RRP £119.40 (inc VAT)

Suitable Electrical Class IP20 Indoor Class II, Double Insulated

## TECHNICAL DATA

| Measurements       | H58 x Ø35cm                       |
|--------------------|-----------------------------------|
| Base Measurements  | H43 x Ø11cm                       |
| Shade Measurements | H20 x Ø35cm                       |
| Finish             | Polished Chrome,Brushed<br>Chrome |
| Material           | Metal                             |
| Cable Material     | Clear                             |
| Nett Weight (kg)   | 2 kg                              |
| Shade Included     | Shade Inc                         |
| Shade Material     | White Cotton                      |
| Primary Light:     |                                   |
| Lamp               | 1 x 60w max ES GLS                |
| Recommended Lamp   | BUL-E27-LED-17                    |