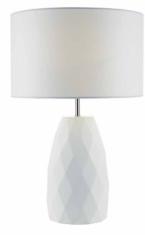

--|----------------------------------|
| Base Measurements      | H33 x Ø15cm                      |
| Shade Measurements     | H20 x Ø33cm                      |
| Finish                 | White Ceramic,Polished<br>Chrome |
| Material               | Ceramic, Metal                   |
| Cable Material         | White                            |
| Nett Weight (kg)       | 1.5 kg                           |
| Shade Included         | Shade Inc                        |
| Shade Material         | White Linen                      |
| Primary Light:<br>Lamp | 1 x 60w max FS GI S              |
| Lamp                   |                                  |
| Recommended Lamp       | BUL-E27-LED-17                   |



IP Rating Suitable Electrical Class IP20 Indoor Class II, Double Insulated