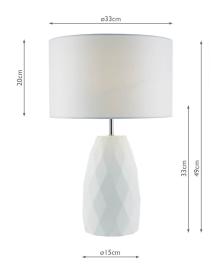

## TECHNICAL DATA

| Measurements           | H49 x Ø33cm                      |
|------------------------|----------------------------------|
| Base Measurements      | H33 x Ø15cm                      |
| Shade Measurements     | H20 x Ø33cm                      |
| Finish                 | White Ceramic,Polished<br>Chrome |
| Material               | Ceramic, Metal                   |
| Cable Material         | White                            |
| Nett Weight (kg)       | 1.5 kg                           |
| Shade Included         | Shade Inc                        |
| Shade Material         | White Linen                      |
| Primary Light:<br>Lamp | 1 x 60w max FS GI S              |
| Lamp                   |                                  |
| Recommended Lamp       | BUL-E27-LED-17                   |