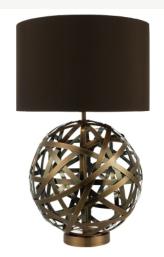

## Voyage Table Lamp Antique Copper With Shade

RRP **£142.80** (inc VAT)

## TECHNICAL DATA

Measurements $H59 \times \emptyset38cm$ Base Measurements $H40 \times \emptyset30cm$ Shade Measurements $H24 \times \emptyset38cm$ FinishAntique Copper

MaterialMetalCable MaterialBlackNett Weight (kg)2.5 kg