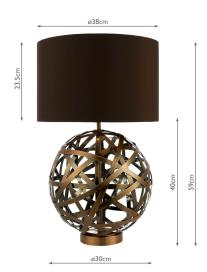

## TECHNICAL DATA

Measurements $H59 \times \emptyset38cm$ Base Measurements $H40 \times \emptyset30cm$ Shade Measurements $H24 \times \emptyset38cm$ FinishAntique Copper

MaterialMetalCable MaterialBlackNett Weight (kg)2.5 kg