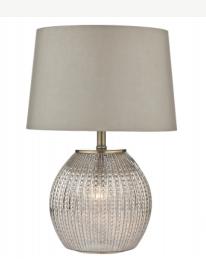

## TECHNICAL DATA

MeasurementsH56 x Ø38cmBase MeasurementsH37 x Ø27cmShade MeasurementsH25 x Ø38cmFinishSilver GlassMaterialGlassCable MaterialClearNett Weight (kg)2 kg

Shade Included Shade Inc Shade Material Taupe Faux Silk