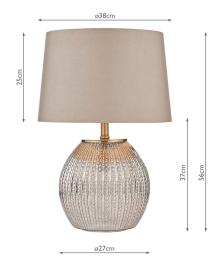

## TECHNICAL DATA

MeasurementsH56 x Ø38cmBase MeasurementsH37 x Ø27cmShade MeasurementsH25 x Ø38cmFinishSilver GlassMaterialGlassCable MaterialClearNett Weight (kg)2 kg

Shade Included Shade Inc Shade Material Taupe Faux Silk