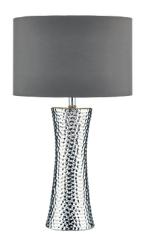

## **Bokara Table Lamp Silver With Shade**

RRP **£174.00** (inc VAT)

## TECHNICAL DATA

Measurements $H68 \times \emptyset38cm$ Base Measurements $H50 \times \emptyset16cm$ Shade Measurements $H24 \times \emptyset28cm$ FinishSilver CeramicMaterialCeramic

MaterialCeramicCable MaterialClearNett Weight (kg)2.5 kg