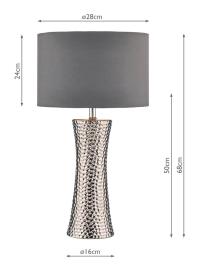

## TECHNICAL DATA

Measurements $H68 \times \emptyset38cm$ Base Measurements $H50 \times \emptyset16cm$ Shade Measurements $H24 \times \emptyset28cm$ FinishSilver CeramicMaterialCeramic

MaterialCeramicCable MaterialClearNett Weight (kg)2.5 kg