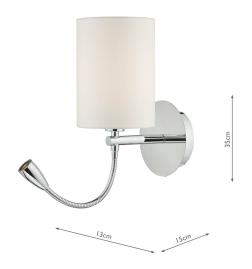

## TECHNICAL DATA

Measurements D15 x H35 x W13cm

Fixing Plate Dimensions H3 x Ø10cm
Finish Polished Chrome

MaterialMetalNett Weight (kg)0.5 kg

Shade Included Bracket Only

**Primary Light:** 

 $\begin{array}{ll} \textbf{Lamp} & 1 \times 60 \text{w max ES GLS} \\ \textbf{Recommended Lamp} & \text{BUL-E27-LED-17} \end{array}$ 