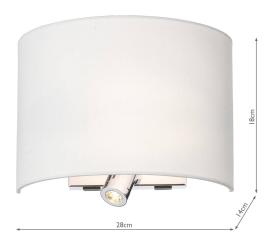

## TECHNICAL DATA

| Measurements            | D  |
|-------------------------|----|
| Shade Measurements      | Н  |
| Fixing Plate Dimensions | D  |
| Finish                  | Ρ  |
| Material                | Fa |
| Nett Weight (kg)        | 1  |
|                         |    |
| Shade Included          | S  |
| Shade Material          | W  |
| Primary Light:          |    |
| Lamp                    | 1  |
| Recommended Lamp        | В  |

D14 x H18 x W28cm H18 x Ø14cm D14 x H3.1 x W18cm Polished Chrome,White Fabric, Metal L.5 kg Shade Inc White Cotton

1 x 40w max ES GLS BUL-E27-LED-17

IP Rating Suitable Electrical Class IP20 Indoor Class II, Double Insulated