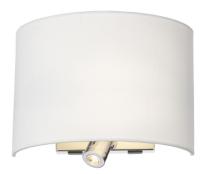

## Wetzlar Wall Lamp Polished Chrome

RRP **£106.80** (inc VAT)

D14 x H18 x W28cm H18 x Ø14cm D14 x H3.1 x W18cm Polished Chrome,White Fabric, Metal L.5 kg Shade Inc White Cotton

1 x 40w max ES GLS BUL-E27-LED-17

IP Rating Suitable Electrical Class IP20 Indoor Class II, Double Insulated