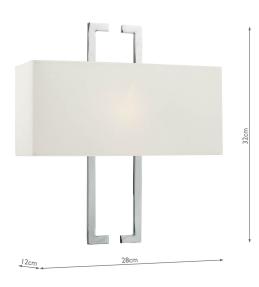

## Nile Wall Light Polished Chrome With Shade

RRP **£82.20** (inc VAT)

## TECHNICAL DATA

| Measurements            | D12 x H32 x W28cm      |
|-------------------------|------------------------|
| Shade Measurements      | D11 x H13 x W28cm      |
| Fixing Plate Dimensions | D2.7 x H6 x W21cm      |
| Finish                  | Polished Chrome, Ivory |
| Material                | Fabric, Metal          |
| Nett Weight (kg)        | 1 kg                   |
|                         |                        |
| Shade Included          | Shade Inc              |
| Shade Material          | Ivory Faux Silk        |
|                         |                        |
| Primary Light:          |                        |
| Lamp                    | 1 x 40w max SES CNDL   |
| Recommended Lamp        | BUL-E14-LED-17         |
|                         |                        |