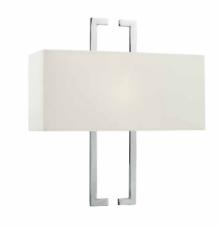

## Nile Wall Light Polished Chrome With Shade

RRP **£82.20** (inc VAT)

## TECHNICAL DATA

| Measurements            | D12 x H32 x W28cm      |
|-------------------------|------------------------|
| Shade Measurements      | D11 x H13 x W28cm      |
| Fixing Plate Dimensions | D2.7 x H6 x W21cm      |
| Finish                  | Polished Chrome, Ivory |
| Material                | Fabric, Metal          |
| Nett Weight (kg)        | 1 kg                   |
|                         |                        |
| Shade Included          | Shade Inc              |
| Shade Material          | Ivory Faux Silk        |
|                         |                        |
| Primary Light:          |                        |
| Lamp                    | 1 x 40w max SES CNDL   |
| Recommended Lamp        | BUL-E14-LED-17         |
|                         |                        |