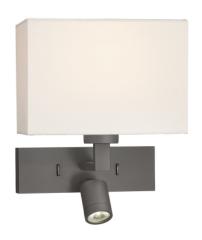

## TECHNICAL DATA

MeasurementsD12 x H13 x W19cmFixing Plate DimensionsD2.5 x H6 x W19cmFinishBrushed Bronze

MaterialMetalNett Weight (kg)0.5 kg

Shade Included Bracket Only

**Primary Light:** 

 $\begin{array}{ll} \textbf{Lamp} & 1 \times 40 \text{w max ES GLS} \\ \textbf{Recommended Lamp} & \text{BUL-E27-LED-17} \end{array}$ 

IP Rating IP20 Suitable Indoor

Electrical Class II, Double Insulated

Secondary Light:

Lamp 1 x 3w LED

Lamp Included Yes

 Lumens
 100

 Efficiency
 34lm/w

Colour Temperature 3000k Warm White