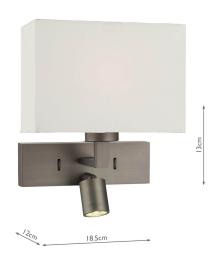

## TECHNICAL DATA

MeasurementsD12 x H13 x W19cmFixing Plate DimensionsD2.5 x H6 x W19cmFinishBrushed Bronze

MaterialMetalNett Weight (kg)0.5 kg

Shade Included Bracket Only

**Primary Light:** 

 $\begin{array}{ll} \textbf{Lamp} & 1 \times 40 \text{w max ES GLS} \\ \textbf{Recommended Lamp} & \text{BUL-E27-LED-17} \end{array}$ 

IP Rating IP20 Suitable Indoor

Electrical Class II, Double Insulated

Secondary Light:

Lamp 1 x 3w LED

Lamp Included Yes

 Lumens
 100

 Efficiency
 34lm/w

Colour Temperature 3000k Warm White